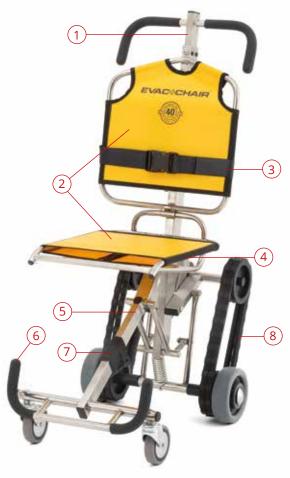

## FEATURES:

- Telescopic extendable handle For comfortable and safe operator positioning and control.
  - Detachable seat and backrest Easy to clean and simple to replace if damaged or worn.

Adjustable passenger chest straps For passenger safety.

Adjustable brake

For controlled descent whatever the passenger payload.

Stainless steel frame construction Strong, robust design.

Front grab handles 0 Second operator controls ascent and descent.

Foot strap Secures passenger feet.

#### Unique track belt system

Helps control smoothness and speed of ascent/descent.