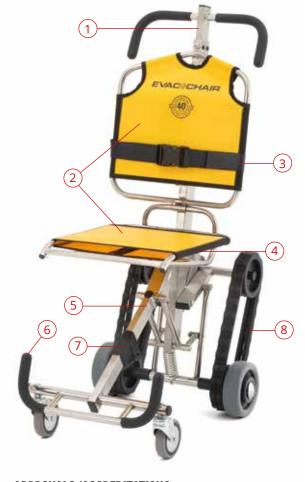

## **FEATURES**:

Telescopic extendable handle

For comfortable and safe operator positioning and control.

Detachable seat and backrest Easy to clean and simple to replace if damaged or worn.

Adjustable passenger chest straps For passenger safety.

Adjustable brake For controlled descent whatever the passenger payload.

Stainless steel frame construction Strong, robust design.

Front grab handles Second operator controls ascent and descent.

Foot strap Secures passenger feet.

Unique track belt system Helps control smoothness and speed of ascent/descent.