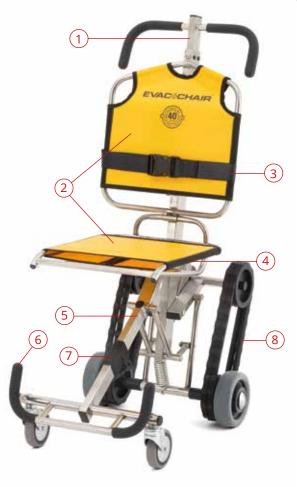

### FEATURES:

- **Telescopic extendable handle** For comfortable and safe operator positioning and control.
  - **Detachable seat and backrest** Easy to clean and simple to replace if damaged or worn.

**3** Adjustable passenger chest straps For passenger safety.

4 Adjustable brake For controlled descent whatever the passenger payload.

**5** Stainless steel frame construction Strong, robust design.

**5** Front grab handles Second operator controls ascent and descent.

7 Foot strap Secures passenger feet.

#### Unique track belt system

Helps control smoothness and speed of ascent/descent.