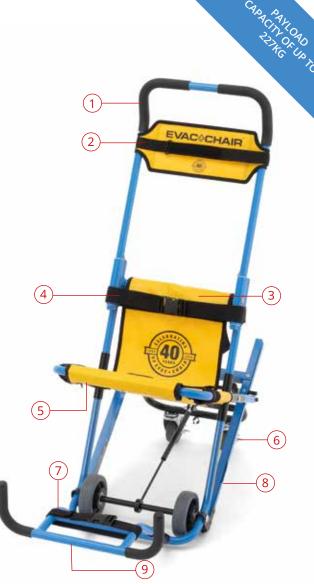

## FEATURES:

**Double handed grip** Enhances user operation.

**Contoured headrest & integrated safety strap** Provides passenger support and comfort.

**Redesigned hammock** Greater passenger comfort.

Sewn-in safety belt Improves safety and durability.

Simplified graphical instructions & user guide Easy to follow step-by-step instructions.

Large 100mm castor wheels Ideal for operation over uneven terrain.

Foot strap Helps secure passengers feet.

Unique friction belt system Self-braking track controls smoothness and speed of descent.

Foldable descent control handle/footrest C Enables a second person to assist in operation, if required.