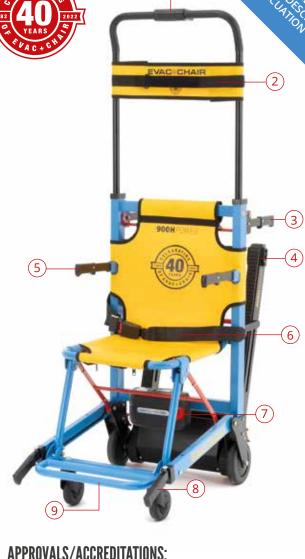

## FEATURES:

**Easy To Use Control Pad** Enables the user to control the speed and direction (ascent/descent) of the evacuation.

**Head Support** Supports passengers head and neck for increased comfort.

**Pushing Handles** Enables the 900H Power to be easily manoeuvred on flat terrain.

**Powered Belt Track System** Reduces manual handling and provides a smooth ascent and descent evacuation.

**Arm Rests** Provides passenger support and assistance.

**Safety Belt** Secures the passenger into the 900H Power.

24V Lithium-Ion Battery Powers the 900H Power upwards and downwards. One full charge will last for 150 flights of stairs.

**Ascending Control Handles** Enables a second person to assist in operation, if required.

Foot Rest Provides a secure place for the passenger to rest their feet, during evacuation.