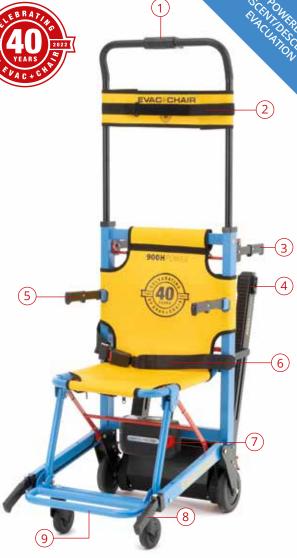

# FEATURES:

**Easy To Use Control Pad** Enables the user to control the speed and direction (ascent/descent) of the evacuation.

**Head Support** 

Supports passengers head and neck for increased comfort.

**Pushing Handles** 

Enables the 900H Power to be easily manoeuvred on flat terrain.

**Powered Belt Track System** 

Reduces manual handling and provides a smooth ascent and descent evacuation.

Arm Rests

Provides passenger support and assistance.

**Safety Belt** 0

Secures the passenger into the 900H Power.

#### 24V Lithium-Ion Battery

Powers the 900H Power upwards and downwards. One full charge will last for 150 flights of stairs.

#### **Ascending Control Handles**

Enables a second person to assist in operation, if required.

#### Foot Rest

Provides a secure place for the passenger to rest their feet, during evacuation.