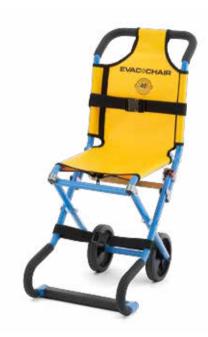

## THE EVAC+CHAIR 200H

**Intended Use:** The 200H is designed for horizontal evacuation, to transfer the mobility impaired to refuge areas from single storey buildings. Please read this user guide in full. Should you have any questions, please contact your Evac+Chair Account Manager or authorised Evac+Chair distributor for more information.

## SAFE WORKING LOAD

## HORIZONTAL EVACUATION