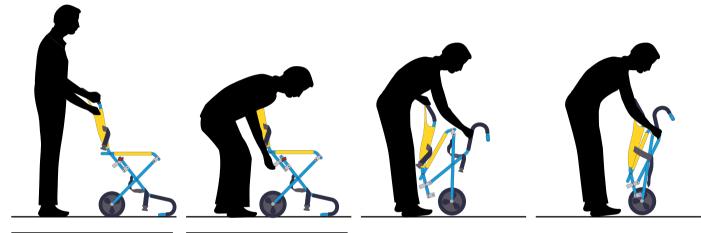

## **CONTENTS**

- **4-6** General Information
- 7 Deployment
- 8-9 Transfer
- 10 Storage
- 11 Wall Hook Installation
- 12 Visual Inspection
- 13 Accessories
- 14 International User Guide Online



## International User Guide Online evacchair.co.uk/user-guides













## THE EVAC+CHAIR 200H



**Intended Use:** The 200H is designed for horizontal evacuation, to transfer the mobility impaired to refuge areas from single storey buildings. Please read this user guide in full. Should you have any questions, please contact your Evac+Chair Account Manager or authorised Evac+Chair distributor for more information.

## SAFE WORKING LOAD



## HORIZONTAL EVACUATION



# MANUFACTURERS WARRANTY



# WHAT IS INCLUDED?

**CHAIR** 



**USER GUIDE** 



WALL MOUNTED HOOKS































## **WALL HOOKS - FOR WALL MOUNTING**



## INSTALLATION

your building.





## **VISUAL INSPECTION**

# WE RECOMMEND YOU CARRY OUT A QUARTERLY INSPECTION TO ENSURE THE INTEGRITY OF THE CHAIR IS MAINTAINED.

### DEPLOYMENT/STORAGE



- + Ensure chair deployment is smooth
- + No interference when chair is deployed or stored

### **CHECK HAMMOCK**



- + No obvious threading around seams
- + No ripping of hammock material
- + Check belt buckle operates correctly

### **CHECK WHEELS**



- ◆ No cracking of wheel or hub
- ♣ No splitting of wheels

#### **CHECK LOCKING SYSTEM**



- + No obvious debris left in mechanism
- + Check lock operates correctly
- + Check release handle is operational



Please contact Evac+Chair, or an authorised distributor **immediately** if any of these defec