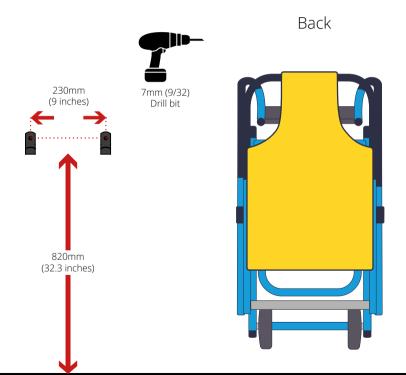

on
- 7 Deployment
- 8-9 Transfer
- 10 Storage
- 11 Wall Hook Installation
- 12 Visual Inspection
- 13 Accessories
- 14 International User Guide Online



## International User Guide Online evacchair.co.uk/user-guides













## THE EVAC+CHAIR 200H



**Intended Use:** The 200H is designed for horizontal evacuation, to transfer the mobility impaired to refuge areas from single storey buildings. Please read this user guide in full. Should you have any questions, please contact your Evac+Chair Account Manager or authorised Evac+Chair distributor for more information.

## SAFE WORKING LOAD



## HORIZONTAL EVACUATION



# MANUFACTURERS WARRANTY



# WHAT IS INCLUDED?

**CHAIR** 



**USER GUIDE** 



WALL MOUNTED HOOKS































## **WALL HOOKS - FOR WALL MOUNTING**



## INSTALLATION

your building.





## **VISUAL INSPECTION**

# WE RECOMMEND YOU CARRY OUT A QUARTERLY INSPECTION TO ENSURE THE INTEGRITY OF THE CHAIR IS MAINTAINED.

### DEPLOYMENT/STORAGE



- + Ensure chair deployment is smooth
- + No interference when chair is deployed or stored

### **CHECK HAMMOCK**



- + No obvious threading around seams
- + No ripping of hammock material
- + Check belt buckle operates correctly

### **CHECK WHEELS**



- ◆ No cracking of wheel or hub
- ♣ No splitting of wheels

#### **CHECK LOCKING SYSTEM**



- + No obvious debris left in mechanism
- + Check lock operates correctly
- + Check release handle is operational



Please contact Evac+Chair, or an authorised distributor **immediately** if any of these defects appear on your chair.

# **ACCESSORIES**