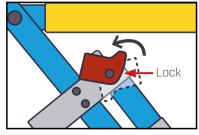

#### **CHECK LOCKING SYSTEM**

- + No obvious debris left in mechanism
- + Check lock operates correctly
- + Check release handle is operational

Please contact Evac+Chair, or an authorised distributor **immediately** if any of these defects appear on your chair.