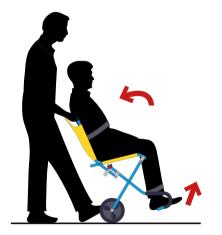

o.uk.

## **CONTENTS**

- **4-6** General Information
- 7 Deployment
- 8-9 Transfer
- 10 Storage
- 11 Wall Hook Installation
- 12 Visual Inspection
- 13 Accessories
- 14 International User Guide Online



## International User Guide Online evacchair.co.uk/user-guides













## THE EVAC+CHAIR 200H



**Intended Use:** The 200H is designed for horizontal evacuation, to transfer the mobility impaired to refuge areas from single storey buildings. Please read this user guide in full. Should you have any questions, please contact your Evac+Chair Account Manager or authorised Evac+Chair distributor for more information.

## SAFE WORKING LOAD



## HORIZONTAL EVACUATION



# MANUFACTURERS WARRANTY



# WHAT IS INCLUDED?

**CHAIR** 



**USER GUIDE** 



WALL MOUNTED HOOKS































## **WALL HOOKS - FOR WALL MOUNTING**



## INSTALLATION

your building.





## **VISUAL INSPECTION**

# WE RECOMMEND YOU CARRY OUT A QUARTERLY INSPECTION TO ENSURE THE INTEGRITY OF THE CHAIR IS MAINTAINED.

### DEPLOYMENT/STORAGE



- + Ensure chair deployment is smooth
- + No interference when chair is deployed or stored

### **CHECK HAMMOCK**



- + No obvious threading around seams
- + No ripping of hammock material
- + Check belt buckle operates correctly

### **CHECK WHEELS**



- ◆ No cracking of wheel or hub
- ♣ No splitting of wheels

#### **CHECK LOCKING SYSTEM**



- + No obvious debris left in mechanism
- + Check lock operates correctly
- + Check release handle is operational



Please contact Evac+Chair, or an authorised distributor **immediately** if any of these