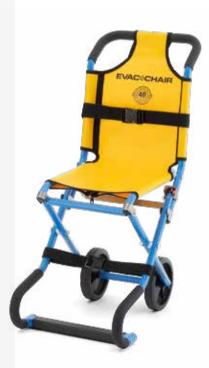

## THE EVAC+CHAIR 200H

**Intended Use:** The 200H is designed for horizontal evacuation, to transfer the mobility impaired to refuge areas from single storey buildings. Please read this user guide in full. Should you have any questions, please contact your Evac+Chair Account Manager or authorised Evac+Chair distributor for more information.

## HORIZONTAL EVACUATION

# WHAT IS INCLUDED?

**CHAIR** 

**USER GUIDE** 

WALL MOUNTED HOOKS