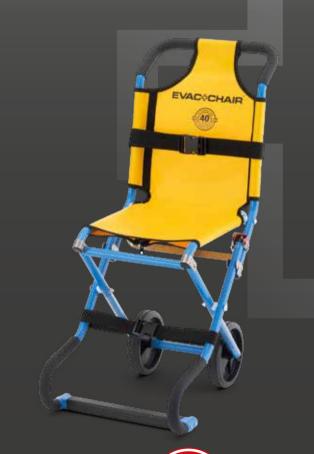

## THE EVAC+CHAIR 200H

**Intended Use:** The 200H is designed for horizontal evacuation, to transfer the mobility impaired to refuge areas from single storey buildings. Please read this user guide in full. Should you have any questions, please contact your Evac+Chair Account Manager or authorised Evac+Chair distributor for more information.

## SAFE WORKING LOAD

## HORIZONTAL EVACUATION