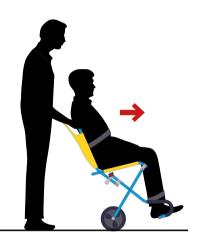

uk.

## **CONTENTS**

- **4-6** General Information
- 7 Deployment
- 8-9 Transfer
- 10 Storage
- 11 Wall Hook Installation
- 12 Visual Inspection
- 13 Accessories
- 14 International User Guide Online



## International User Guide Online evacchair.co.uk/user-guides













## THE EVAC+CHAIR 200H



**Intended Use:** The 200H is designed for horizontal evacuation, to transfer the mobility impaired to refuge areas from single storey buildings. Please read this user guide in full. Should you have any questions, please contact your Evac+Chair Account Manager or authorised Evac+Chair distributor for more information.

## SAFE WORKING LOAD



## HORIZONTAL EVACUATION



# MANUFACTURERS WARRANTY



# WHAT IS INCLUDED?

**CHAIR** 



**USER GUIDE** 



WALL MOUNTED HOOKS































## **WALL HOOKS - FOR WALL MOUNTING**



## INSTALLATION

your building.





## **VISUAL INSPECTION**

# WE RECOMMEND YOU CARRY OUT A QUARTERLY INSPECTION TO ENSURE THE INTEGRITY OF THE CHAIR IS MAINTAINED.

### DEPLOYMENT/STORAGE



- + Ensure chair deployment is smooth
- + No interference when chair is deployed or stored

### **CHECK HAMMOCK**



- + No obvious threading around seams
- + No ripping of hammock material
- + Check belt buckle operates correctly

### **CHECK WHEELS**



- ◆ No cracking of wheel or hub
- ♣ No splitting of wheels

#### **CHECK LOCKING SYSTEM**



- + No obvious debris left in mechanism
- + Check lock operates correctly
- + Check release handle is operational



Please contact Evac+Chair, or an authorised distributor **immediately** if any of these d