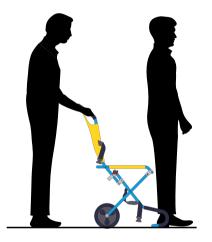

cchair.co.uk.

## **CONTENTS**

- **4-6** General Information
- 7 Deployment
- 8-9 Transfer
- 10 Storage
- 11 Wall Hook Installation
- 12 Visual Inspection
- 13 Accessories
- 14 International User Guide Online



## International User Guide Online evacchair.co.uk/user-guides













## THE EVAC+CHAIR 200H



**Intended Use:** The 200H is designed for horizontal evacuation, to transfer the mobility impaired to refuge areas from single storey buildings. Please read this user guide in full. Should you have any questions, please contact your Evac+Chair Account Manager or authorised Evac+Chair distributor for more information.

## SAFE WORKING LOAD



## HORIZONTAL EVACUATION



# MANUFACTURERS WARRANTY



# WHAT IS INCLUDED?

**CHAIR** 



**USER GUIDE** 



WALL MOUNTED HOOKS































## **WALL HOOKS - FOR WALL MOUNTING**



## INSTALLATION

your building.





## **VISUAL INSPECTION**

# WE RECOMMEND YOU CARRY OUT A QUARTERLY INSPECTION TO ENSURE THE INTEGRITY OF THE CHAIR IS MAINTAINED.

### DEPLOYMENT/STORAGE



- + Ensure chair deployment is smooth
- + No interference when chair is deployed or stored

### **CHECK HAMMOCK**



- + No obvious threading around seams
- + No ripping of hammock material
- + Check belt buckle operates correctly

### **CHECK WHEELS**



- ◆ No cracking of wheel or hub
- ♣ No splitting of wheels

#### **CHECK LOCKING SYSTEM**



- + No obvious debris left in mechanism
- + Check lock operates correctly
- + Check release handle is operational



Please contact Evac+Chair, or an authorised distributor **immediately** if any