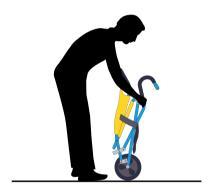

ries@evacchair.co.uk.

## **CONTENTS**

- **4-6** General Information
- 7 Deployment
- 8-9 Transfer
- 10 Storage
- 11 Wall Hook Installation
- 12 Visual Inspection
- 13 Accessories
- 14 International User Guide Online



## International User Guide Online evacchair.co.uk/user-guides













## THE EVAC+CHAIR 200H



**Intended Use:** The 200H is designed for horizontal evacuation, to transfer the mobility impaired to refuge areas from single storey buildings. Please read this user guide in full. Should you have any questions, please contact your Evac+Chair Account Manager or authorised Evac+Chair distributor for more information.

## SAFE WORKING LOAD



## HORIZONTAL EVACUATION



# MANUFACTURERS WARRANTY



# WHAT IS INCLUDED?

**CHAIR** 



**USER GUIDE** 



WALL MOUNTED HOOKS































## **WALL HOOKS - FOR WALL MOUNTING**



## INSTALLATION

your building.





## **VISUAL INSPECTION**

# WE RECOMMEND YOU CARRY OUT A QUARTERLY INSPECTION TO ENSURE THE INTEGRITY OF THE CHAIR IS MAINTAINED.

### DEPLOYMENT/STORAGE



- + Ensure chair deployment is smooth
- + No interference when chair is deployed or stored

### **CHECK HAMMOCK**



- + No obvious threading around seams
- + No ripping of hammock material
- + Check belt buckle operates correctly

### **CHECK WHEELS**



- ◆ No cracking of wheel or hub
- ♣ No splitting of wheels

#### **CHECK LOCKING SYSTEM**



- + No obvious debris left in mechanism
- + Check lock operates correctly
- + Check release handle is operational



Please contact Evac+Chair, or an authorised distributor **immediately**