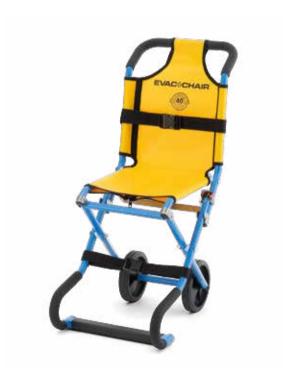

## THE EVAC+CHAIR 200H

**Intended Use:** The 200H is designed for horizontal evacuation, to transfer the mobility impaired to refuge areas from single storey buildings. Please read this user guide in full. Should you have any questions, please contact your Evac+Chair Account Manager or authorised Evac+Chair distributor for more information.

## SAFE WORKING LOAD

## HORIZONTAL EVACUATION