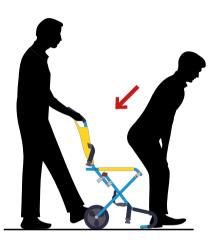

ir.co.uk.

## **CONTENTS**

- **4-6** General Information
- 7 Deployment
- 8-9 Transfer
- 10 Storage
- 11 Wall Hook Installation
- 12 Visual Inspection
- 13 Accessories
- 14 International User Guide Online



## International User Guide Online evacchair.co.uk/user-guides













## THE EVAC+CHAIR 200H



**Intended Use:** The 200H is designed for horizontal evacuation, to transfer the mobility impaired to refuge areas from single storey buildings. Please read this user guide in full. Should you have any questions, please contact your Evac+Chair Account Manager or authorised Evac+Chair distributor for more information.

## SAFE WORKING LOAD



## HORIZONTAL EVACUATION



# MANUFACTURERS WARRANTY



# WHAT IS INCLUDED?

**CHAIR** 



**USER GUIDE** 



WALL MOUNTED HOOKS































## **WALL HOOKS - FOR WALL MOUNTING**



## INSTALLATION

your building.





## **VISUAL INSPECTION**

# WE RECOMMEND YOU CARRY OUT A QUARTERLY INSPECTION TO ENSURE THE INTEGRITY OF THE CHAIR IS MAINTAINED.

### DEPLOYMENT/STORAGE



- + Ensure chair deployment is smooth
- + No interference when chair is deployed or stored

### **CHECK HAMMOCK**



- + No obvious threading around seams
- + No ripping of hammock material
- + Check belt buckle operates correctly

### **CHECK WHEELS**



- ◆ No cracking of wheel or hub
- ♣ No splitting of wheels

#### **CHECK LOCKING SYSTEM**



- + No obvious debris left in mechanism
- + Check lock operates correctly
- + Check release handle is operational



Please contact Evac+Chair, or an authorised distributor **immediately** if any of t